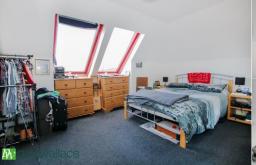

# **Bedroom**

Dual aspect, three skylight windows, double doors to lounge, large walk in storage cupboard with gas central heating boiler