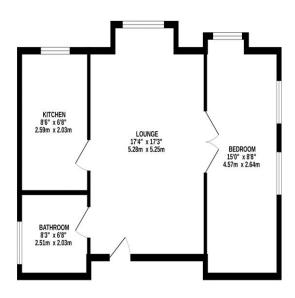

SECOND FLOOR 557 sq.ft. (51.8 sq.m.) approx.

# **Second Floor**

Front door from the outside

# Lounge/Diner

Radiator, window

### Kitchen

Single white enamel sink unit with mixer taps, cupboards below, further range of base and eye level units, worktops, electric oven, hob and extractor above, radiator, window

# **Bedroom**

Dual aspect, three skylight windows, double doors to lounge, large walk in storage cupboard with gas central heating boiler

### **Bathroom**

Corner bath, wash hand basin, low level w/c, radiator, skylight window

# **Parking**

One allocated parking space

TOTAL FLOOR AREA, 557 sq.ft. (\$1.8 sq.m.) approx.
While every attempt has been mark to ensure the accuracy of the floorpian contained here, measurements of doors, andexes, manual early all her area are opposition for its emprovation, in take in the size of the respect on the contained or the contained or the contained or the parts of the discharge opposition of the different best and the opposition of the contained or the services, system and applications show here not been exactly as on their opposition of entirely contained and the contained of entirely contained and the contained of entire contained and the contained of the