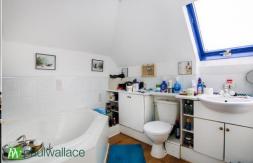

### **Bathroom**

Corner bath, wash hand basin, low level w/c, radiator, skylight window