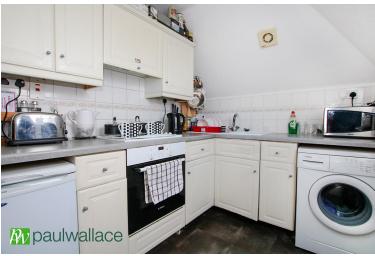

### Kitchen

Single white enamel sink unit with mixer taps, cupboards below, further range of base and eye level units, worktops, electric oven, hob and extractor above, radiator, window