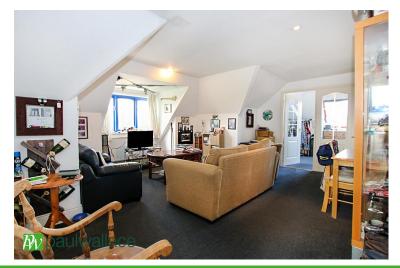

# Lounge/Diner

Radiator, window

# **Bedroom**

Dual aspect, three skylight windows, double doors to lounge, large walk in storage cupboard with gas central heating boiler