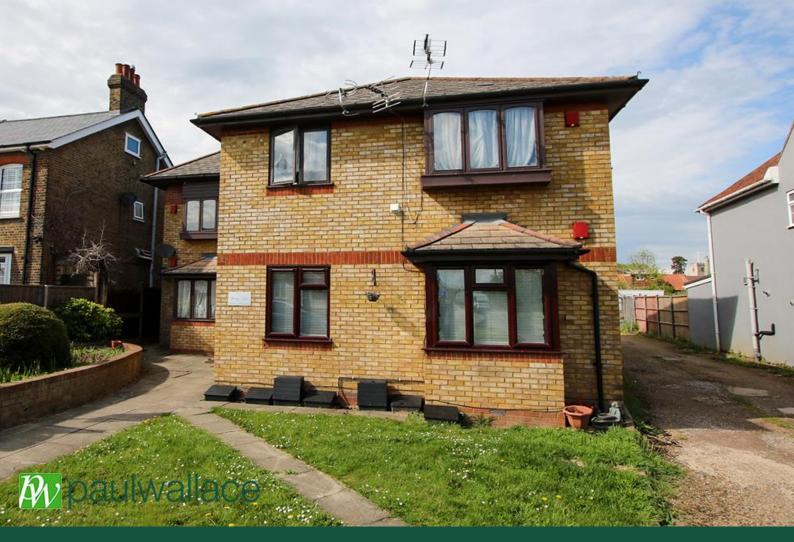

Bury Green Road, West Cheshunt | EN7 5AG

Offers in Excess of £185,000 | Leasehold

BRIGHT & SPACIOUS TOP FLOOR ONE BEDROOM FLAT WITH LONG LEASE AND GAS CENTRAL HEATING TO RADIATORS, large lounge, lease 116 years, FITTED KITCHEN, bathroom, GAS RADIATOR HEATING, communal gardens and ALLOCATED PARKING SPACE.

# **Parking**

One allocated parking space

TOTAL FLOOR AREA, 557 sq.ft. (\$1.8 sq.m.) approx.
While every attempt has been mark to ensure the accuracy of the floorpian contained here, measurements of doors, andexes, manual early all her area are opposition for its emprovation, in take in the size of the respect on the contained or the contained or the contained or the parts of the discharge opposition of the different best and the opposition of the contained or the services, system and applications show here not been exactly as on their opposition of entirely contained and the contained of entirely contained and the contained of entire contained and the contained of the